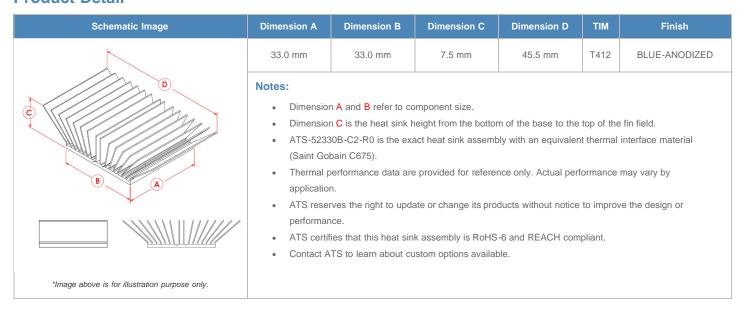

**

| AIR VELOCITY       |               | @200 LFM<br>1.0 M/S | @300 LFM<br>1.5 M/S | @400 LFM<br>2.0 M/S | @500 LFM<br>2.5 M/S | @600 LFM<br>3.0 M/S | @700 LFM<br>3.5 M/S | @800 LFM<br>4.0 M/S |
|--------------------|---------------|---------------------|---------------------|---------------------|---------------------|---------------------|---------------------|---------------------|
| THERMAL RESISTANCE | Unducted Flow | 5.84 °C/W           | 4.51 °C/W           | 3.85 °C/W           | 3.42 °C/W           | 3.12 °C/W           | 2.89 °C/W           | 2.70 °C/W           |
|                    | Ducted Flow   | 4.20                | n/a                 | n/a                 | n/a                 | n/a                 | n/a                 | n/a                 |

## **Product Detail**